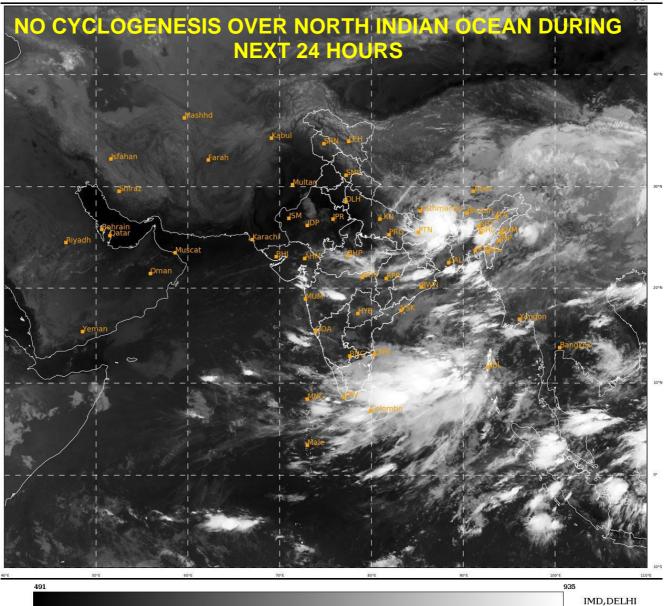

## **BAY OF BENGAL:**

SCATTERED LOW AND MEDIUM CLOUDS WITH EMBEDDED INTENSE TO VERY INTENSE CONVECTION LAY OVER NORTHWEST AND SOUTH BAY OF BENGAL. SCATTERED LOW AND MEDIUM CLOUDS WITH EMBEDDED MODERATE TO INTENSE CONVECTION LAY OVER EAST-CENTRAL BAY OF BENGAL AND ARAKAN COAST. SCATTERED LOW AND MEDIUM CLOUDS WITH EMBEDDED WEAK TO MODERATE CONVECTION LAY OVER ANDAMAN SEA.

#### **ARABIAN SEA:**

SCATTERED LOW AND MEDIUM CLOUDS WITH EMBEDDED MODERATE TO INTENSE CONVECTION LAY OVER EAST-CENTRAL AND SOUTHEAST ARABIAN SEA.